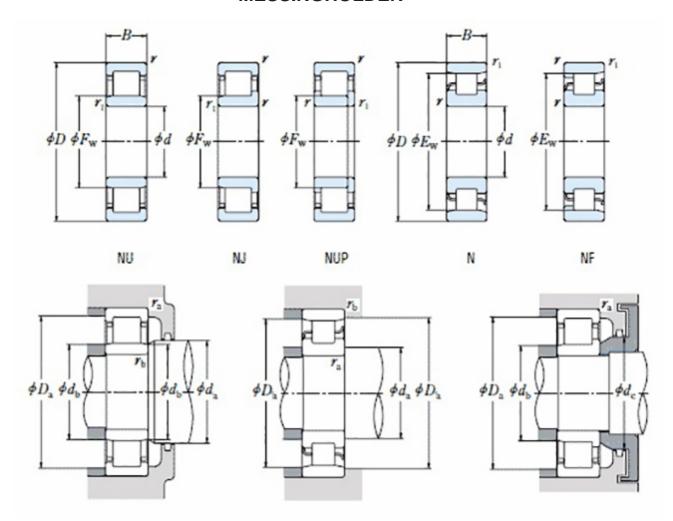

order@nomo.se | +45 44 20 86 00 | https://nomo.dk

## NJ 240 EMA C3-TIMKEN CYLINDRISK RULLELEJE ENRADET MED MESSINGHOLDER



High quality cylindrical roller bearing with machined brass cage from the leading manufacturer TIMKEN. Featuring the TIMKEN EMA design. A premium land-riding cage, unique internal geometries, enhanced surface finishes and a compact design. All this adds up to longer life, improved uptime and reduced maintenance costs.

## **Basic dimensions**

| Inner diameter [d] | 200.00 | mm |
|--------------------|--------|----|
| Width [B]          | 58.00  | mm |
| Outer diameter [D] | 360.00 | mm |

## Other data

Clearance C3
Design NJ